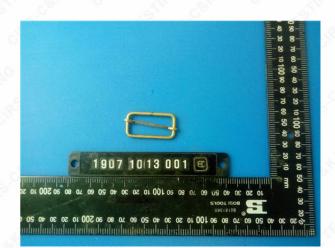

# **Test Component(s):**

| No. | Sample Serial No. | Test Component(s)                                        | Type/Model     | Material/Colour | Other Info. |
|-----|-------------------|----------------------------------------------------------|----------------|-----------------|-------------|
| 001 | TS19071013001     | Staplehurst' / Harbledown'<br>adjustable metal rings for | R <sup>S</sup> |                 | SING SALAR  |
|     | South off res     | shoulder strap                                           | Lott de        | 15 THE LOAK     |             |

## Photo(s):

TS19071013001